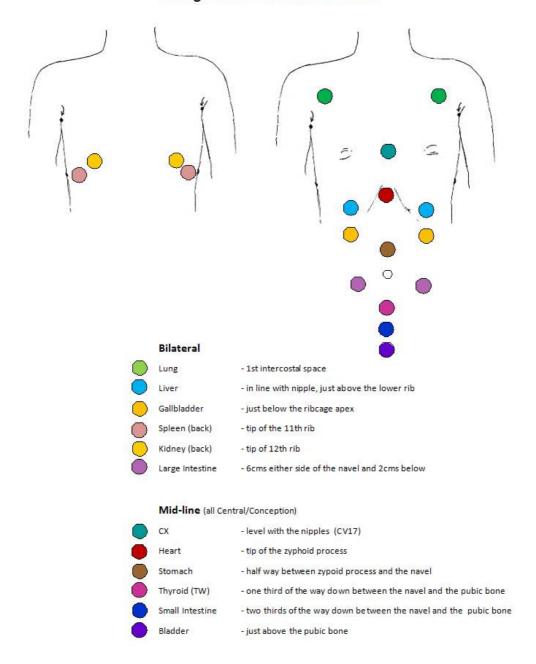

### Testing Technique:

- 1) Test thymus point with client's hand. If weak this system of healing is needed.
- 2) Have the client hold their open palm on the side of their head, avoiding any hair contact. One side will test weak.
  - If the left hemisphere is weak: midline points are required If the right hemisphere is weak, bilateral points are required, usually only needing to test one side.
- 3) Test each point with the client's hand until a weak point is found.
- 4) Have the client repeat the necessary affirmation out loud several times.
- 5) Retest. It should now be strong (if not, do more repeats).
- 6) Return to 1). If this is still weak, repeat the process to find the next level of stress. Continue until the thymus is no longer weak when tested.

#### **Notes:**

- a) There are usually several affirmations needed. The first ones tend to be superficial, current issues, the following affirmations are more fundamental.
- b) The more significant the emotions involved, the more internal resistance there will be.
   This MUST be stressed by you as perfectly normal.
   The whole point is to change incorrect and life-damaging beliefs to the positive so that the client's energies can be restored to a healthy balance.
- c) A common response is that it doesn't feel like telling the truth, or, but I don't feel like that!That is the whole point.
- d) Occasionally these affirmations only need to be used a support during a session. It is worth checking whether the placement of any crystal/essence will reinforce the change or ease the changes needed in the body.
- e) The affirmations may be needed to be repeated for 'x' times a day, for 'y' days or weeks. If this is so, they need to be repeated in the order that they came up in the procedure.

# **Testing Points for Life Affirmations**